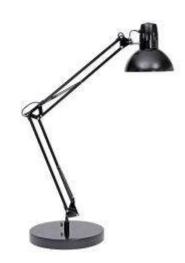

## Architect ARCHI N

This fluorescent desk lamp comprises 1 articulated double arm, 1 swivelling head, 1 rounded base and 1 clamp.

Very large range of lighting thanks to its articulated double arm. Its swivelling head is equipped with 1 metallic shade

Perfect stability either with the clamp or with the rounded weighted base.

Fluorescent desk lamp: environment friendly and energy savings.

Supplied with 1 transformer and 1 clamp.
CE rated.
3 year warranty.

Metallic double arm: 42 + 39 cm

Metallic and plastic head: Ø 16,5

cm

Metallic weighted base: Ø 20 cm

Net weight: 3.2 kg (with base)

Designed in France. Made in PRC.

| Accessories & consumables |           |          |          |
|---------------------------|-----------|----------|----------|
| Name                      | Reference | Quantity | Supplied |
| Clamp                     |           | 1        | yes      |
| Fluocompact bulb 11 W     | 11W / E27 | 1        | no       |