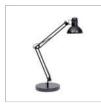

## Architect ARCHI N

This fluorescent desk lamp comprises 1 articulated double arm, 1 swivelling head, 1 rounded base and 1 clamp.

Very large range of lighting thanks to its articulated double arm. Its swivelling head is equipped with 1 metallic shade

Perfect stability either with the clamp or with the rounded weighted base.

Fluorescent desk lamp: environment friendly and energy savings.

Supplied with 1 transformer and 1 clamp.
CE rated.
3 year warranty.

Metallic double arm: 42 + 39 cm

Metallic and plastic head: Ø 16,5

cm

Metallic weighted base: Ø 20 cm

Net weight: 3.2 kg (with base)

Designed in France. Made in PRC.

| Accessories & consumables |           |          |          |
|---------------------------|-----------|----------|----------|
| Name                      | Reference | Quantity | Supplied |
| Clamp                     |           | 1        | yes      |
| Fluocompact bulb 11 W     | 11W / E27 | 1        | no       |