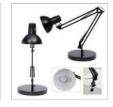

## Architect ARCHI N

This fluorescent desk lamp comprises 1 articulated double arm, 1 swivelling head, 1 rounded base and 1 clamp.

Very large range of lighting thanks to its articulated double arm. Its swivelling head is equipped with 1 metallic shade

Perfect stability either with the clamp or with the rounded weighted base.

Fluorescent desk lamp: environment friendly and energy savings.

Supplied with 1 transformer and 1 clamp.
CE rated.
3 year warranty.

Metallic double arm: 42 + 39 cm

Metallic and plastic head: Ø 16,5

cm

Metallic weighted base: Ø 20 cm

Net weight: 3.2 kg (with base)

Designed in France. Made in PRC.

| Accessories & consumables |           |          |          |
|---------------------------|-----------|----------|----------|
| Name                      | Reference | Quantity | Supplied |
| Clamp                     |           | 1        | yes      |
| Fluocompact bulb 11 W     | 11W / E27 | 1        | no       |